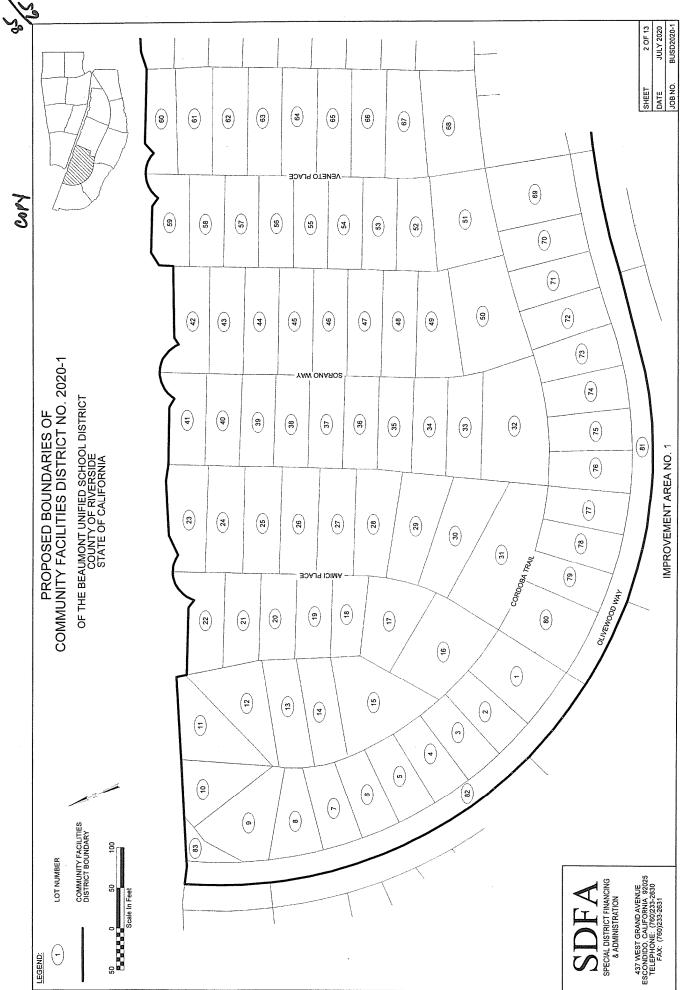

# Appendix A: CFD Location / Boundaries

|                                                                                                                                                             |                  |                                                                                                                                                                                                                                                                                                                                                                                                                                                                                                                                                                                                                                                                                                                                                                                                                                                                                                                                                                                                                                                                                                                                                                                                                                                                                                                                                                                                                                                                                                                                                                                                                                                                                                                                                                                                                                                                                                                                                                                                                                                                                                                                |              |               |      |           |          |              |               | (3)           |     |                  |
|-------------------------------------------------------------------------------------------------------------------------------------------------------------|------------------|--------------------------------------------------------------------------------------------------------------------------------------------------------------------------------------------------------------------------------------------------------------------------------------------------------------------------------------------------------------------------------------------------------------------------------------------------------------------------------------------------------------------------------------------------------------------------------------------------------------------------------------------------------------------------------------------------------------------------------------------------------------------------------------------------------------------------------------------------------------------------------------------------------------------------------------------------------------------------------------------------------------------------------------------------------------------------------------------------------------------------------------------------------------------------------------------------------------------------------------------------------------------------------------------------------------------------------------------------------------------------------------------------------------------------------------------------------------------------------------------------------------------------------------------------------------------------------------------------------------------------------------------------------------------------------------------------------------------------------------------------------------------------------------------------------------------------------------------------------------------------------------------------------------------------------------------------------------------------------------------------------------------------------------------------------------------------------------------------------------------------------|--------------|---------------|------|-----------|----------|--------------|---------------|---------------|-----|------------------|
|                                                                                                                                                             | (B) (S           |                                                                                                                                                                                                                                                                                                                                                                                                                                                                                                                                                                                                                                                                                                                                                                                                                                                                                                                                                                                                                                                                                                                                                                                                                                                                                                                                                                                                                                                                                                                                                                                                                                                                                                                                                                                                                                                                                                                                                                                                                                                                                                                                |              | 8) (          | 8) ( | 88        | (B7      | (98) (98)    | ) (3)         | (1)<br>(1)    |     |                  |
|                                                                                                                                                             |                  |                                                                                                                                                                                                                                                                                                                                                                                                                                                                                                                                                                                                                                                                                                                                                                                                                                                                                                                                                                                                                                                                                                                                                                                                                                                                                                                                                                                                                                                                                                                                                                                                                                                                                                                                                                                                                                                                                                                                                                                                                                                                                                                                |              |               |      | ע כואכר E | CERIGNOL |              |               | ( <u>B</u> )  |     |                  |
|                                                                                                                                                             | ] (3)            | SG                                                                                                                                                                                                                                                                                                                                                                                                                                                                                                                                                                                                                                                                                                                                                                                                                                                                                                                                                                                                                                                                                                                                                                                                                                                                                                                                                                                                                                                                                                                                                                                                                                                                                                                                                                                                                                                                                                                                                                                                                                                                                                                             | s            | (LG)          | 88)  | 8         | (2)      | Ð            | ( <b>5)</b>   | ( <u>5</u> )  |     | _                |
|                                                                                                                                                             |                  |                                                                                                                                                                                                                                                                                                                                                                                                                                                                                                                                                                                                                                                                                                                                                                                                                                                                                                                                                                                                                                                                                                                                                                                                                                                                                                                                                                                                                                                                                                                                                                                                                                                                                                                                                                                                                                                                                                                                                                                                                                                                                                                                |              |               |      |           |          |              |               | (15)          |     |                  |
|                                                                                                                                                             | E                | (literation of the second seco |              | (100          | (10) | 106       | (t)      | (104         |               | (14)          |     |                  |
| PROPOSED BOUNDARIES OF<br>COMMUNITY FACILITIES DISTRICT NO. 2020-1<br>OF THE BEAUMONT UNIFIED SCHOOL DISTRICT<br>COUNTY OF RIVERSIDE<br>STATE OF CALIFORNIA | $\left  \right $ |                                                                                                                                                                                                                                                                                                                                                                                                                                                                                                                                                                                                                                                                                                                                                                                                                                                                                                                                                                                                                                                                                                                                                                                                                                                                                                                                                                                                                                                                                                                                                                                                                                                                                                                                                                                                                                                                                                                                                                                                                                                                                                                                |              |               |      |           |          |              | (6)           | (84)          |     |                  |
| ARIES C<br>TRICT I<br>HOOL DIST                                                                                                                             |                  | (13)                                                                                                                                                                                                                                                                                                                                                                                                                                                                                                                                                                                                                                                                                                                                                                                                                                                                                                                                                                                                                                                                                                                                                                                                                                                                                                                                                                                                                                                                                                                                                                                                                                                                                                                                                                                                                                                                                                                                                                                                                                                                                                                           | (114)        | (115)         | (9)  |           |          |              | 1             |               | -   |                  |
| SOUND/<br>IES DIS<br>FIRIED SCH                                                                                                                             |                  |                                                                                                                                                                                                                                                                                                                                                                                                                                                                                                                                                                                                                                                                                                                                                                                                                                                                                                                                                                                                                                                                                                                                                                                                                                                                                                                                                                                                                                                                                                                                                                                                                                                                                                                                                                                                                                                                                                                                                                                                                                                                                                                                |              |               | 116  |           | (11)     | (f)          |               | (14)          |     |                  |
| PROPOSED BOUNDARIES OF<br>MMUNITY FACILITIES DISTRICT NO. 2<br>OF THE BEAUMONT UNIFIED SCHOOL DISTRICT<br>COUNTY OF RIVERSIDE<br>STATE OF CALIFORNIA        |                  |                                                                                                                                                                                                                                                                                                                                                                                                                                                                                                                                                                                                                                                                                                                                                                                                                                                                                                                                                                                                                                                                                                                                                                                                                                                                                                                                                                                                                                                                                                                                                                                                                                                                                                                                                                                                                                                                                                                                                                                                                                                                                                                                |              |               |      |           |          |              | CORDOBA TRAIL | (14)          | 156 | ~                |
|                                                                                                                                                             | <b>1</b>         | (138)                                                                                                                                                                                                                                                                                                                                                                                                                                                                                                                                                                                                                                                                                                                                                                                                                                                                                                                                                                                                                                                                                                                                                                                                                                                                                                                                                                                                                                                                                                                                                                                                                                                                                                                                                                                                                                                                                                                                                                                                                                                                                                                          |              | ( <b>1</b> 30 | (33) | (5)       | (3)      | ( <u>5</u> ) |               | (14)          | _   | OLIVEWOOD WAY    |
| COMMI                                                                                                                                                       | 5                |                                                                                                                                                                                                                                                                                                                                                                                                                                                                                                                                                                                                                                                                                                                                                                                                                                                                                                                                                                                                                                                                                                                                                                                                                                                                                                                                                                                                                                                                                                                                                                                                                                                                                                                                                                                                                                                                                                                                                                                                                                                                                                                                |              |               | тяг  | -001¥ COL | ATAD     |              |               | (11)          | -   | ō                |
|                                                                                                                                                             | ( <u></u>        | (131)                                                                                                                                                                                                                                                                                                                                                                                                                                                                                                                                                                                                                                                                                                                                                                                                                                                                                                                                                                                                                                                                                                                                                                                                                                                                                                                                                                                                                                                                                                                                                                                                                                                                                                                                                                                                                                                                                                                                                                                                                                                                                                                          | ( <u>5</u> ) | (133)         | (E)  | (135)     | (136     | (13)         | (2)           | (11)          |     |                  |
|                                                                                                                                                             |                  |                                                                                                                                                                                                                                                                                                                                                                                                                                                                                                                                                                                                                                                                                                                                                                                                                                                                                                                                                                                                                                                                                                                                                                                                                                                                                                                                                                                                                                                                                                                                                                                                                                                                                                                                                                                                                                                                                                                                                                                                                                                                                                                                |              |               |      |           |          |              |               | (0 <b>1</b> ) |     |                  |
| and the second second                                                                                                                                       |                  |                                                                                                                                                                                                                                                                                                                                                                                                                                                                                                                                                                                                                                                                                                                                                                                                                                                                                                                                                                                                                                                                                                                                                                                                                                                                                                                                                                                                                                                                                                                                                                                                                                                                                                                                                                                                                                                                                                                                                                                                                                                                                                                                | Ē            |               |      |           |          |              |               | (139)         |     |                  |
|                                                                                                                                                             |                  |                                                                                                                                                                                                                                                                                                                                                                                                                                                                                                                                                                                                                                                                                                                                                                                                                                                                                                                                                                                                                                                                                                                                                                                                                                                                                                                                                                                                                                                                                                                                                                                                                                                                                                                                                                                                                                                                                                                                                                                                                                                                                                                                |              |               |      |           |          |              |               |               | +   |                  |
| LOT NUMBER<br>COMMUNITY FACILITIES<br>DISTRICT BOUNDARY<br>50 100<br>Feet                                                                                   |                  |                                                                                                                                                                                                                                                                                                                                                                                                                                                                                                                                                                                                                                                                                                                                                                                                                                                                                                                                                                                                                                                                                                                                                                                                                                                                                                                                                                                                                                                                                                                                                                                                                                                                                                                                                                                                                                                                                                                                                                                                                                                                                                                                |              |               |      |           |          |              |               | \<br>[        |     |                  |
| GEND:<br>(GEND:<br>COMM<br>DISTRI<br>DISTRI                                                                                                                 |                  |                                                                                                                                                                                                                                                                                                                                                                                                                                                                                                                                                                                                                                                                                                                                                                                                                                                                                                                                                                                                                                                                                                                                                                                                                                                                                                                                                                                                                                                                                                                                                                                                                                                                                                                                                                                                                                                                                                                                                                                                                                                                                                                                |              |               |      |           |          |              |               |               |     | & ADMINISTRATION |