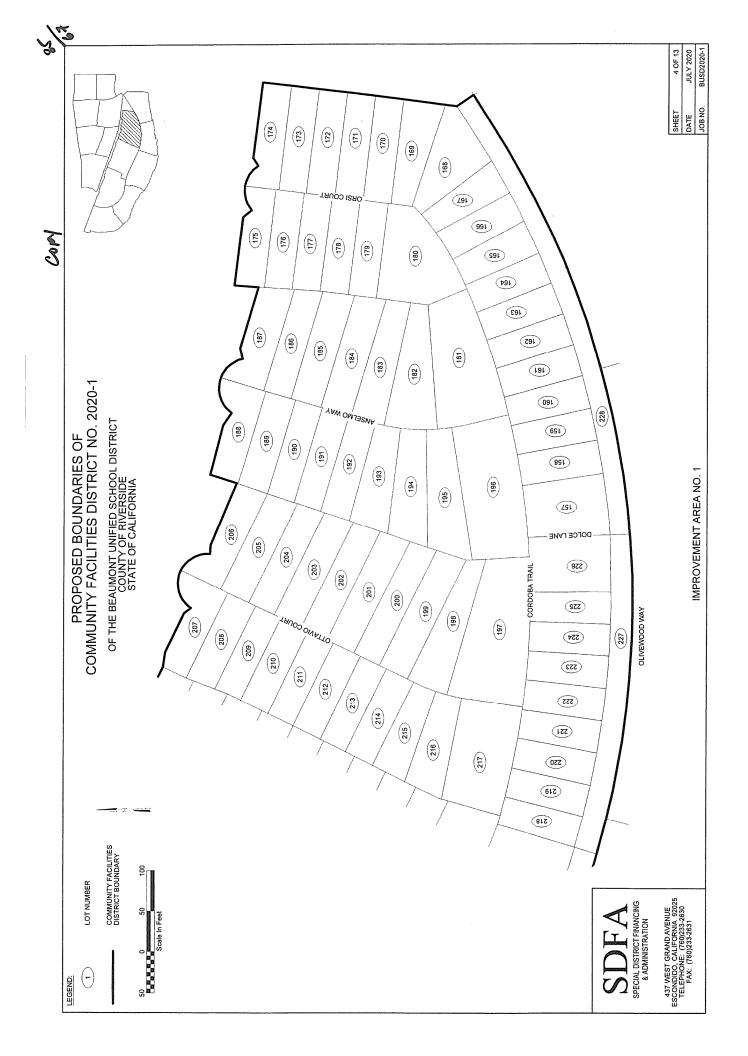

# Appendix A: CFD Location / Boundaries

|                                                                                                                                                             |                  |                                                                                                                                                                                                                                                                                                                                                                                                                                                                                                                                                                                                                                                                                                                                                                                                                                                                                                                                                                                                                                                                                                                                                                                                                                                                                                                                                                                                                                                                                                                                                                                                                                                                                                                                                                                                                                                                                                                                                                                                                                                                                                                                |              |               |      |           |          |              |               | (3)           |     |                  |
|-------------------------------------------------------------------------------------------------------------------------------------------------------------|------------------|--------------------------------------------------------------------------------------------------------------------------------------------------------------------------------------------------------------------------------------------------------------------------------------------------------------------------------------------------------------------------------------------------------------------------------------------------------------------------------------------------------------------------------------------------------------------------------------------------------------------------------------------------------------------------------------------------------------------------------------------------------------------------------------------------------------------------------------------------------------------------------------------------------------------------------------------------------------------------------------------------------------------------------------------------------------------------------------------------------------------------------------------------------------------------------------------------------------------------------------------------------------------------------------------------------------------------------------------------------------------------------------------------------------------------------------------------------------------------------------------------------------------------------------------------------------------------------------------------------------------------------------------------------------------------------------------------------------------------------------------------------------------------------------------------------------------------------------------------------------------------------------------------------------------------------------------------------------------------------------------------------------------------------------------------------------------------------------------------------------------------------|--------------|---------------|------|-----------|----------|--------------|---------------|---------------|-----|------------------|
|                                                                                                                                                             | (B) (S           |                                                                                                                                                                                                                                                                                                                                                                                                                                                                                                                                                                                                                                                                                                                                                                                                                                                                                                                                                                                                                                                                                                                                                                                                                                                                                                                                                                                                                                                                                                                                                                                                                                                                                                                                                                                                                                                                                                                                                                                                                                                                                                                                |              | 8) (          | 8) ( | 88        | (B7      | (98) (98)    | ) (3)         | (1)<br>(1)    |     |                  |
|                                                                                                                                                             |                  |                                                                                                                                                                                                                                                                                                                                                                                                                                                                                                                                                                                                                                                                                                                                                                                                                                                                                                                                                                                                                                                                                                                                                                                                                                                                                                                                                                                                                                                                                                                                                                                                                                                                                                                                                                                                                                                                                                                                                                                                                                                                                                                                |              |               |      | ע כואכר E | CERIGNOL |              |               | ( <u>B</u> )  |     |                  |
|                                                                                                                                                             | ] (3)            | SG                                                                                                                                                                                                                                                                                                                                                                                                                                                                                                                                                                                                                                                                                                                                                                                                                                                                                                                                                                                                                                                                                                                                                                                                                                                                                                                                                                                                                                                                                                                                                                                                                                                                                                                                                                                                                                                                                                                                                                                                                                                                                                                             | s            | (LG)          | 88)  | 8         | (2)      | Ð            | ( <b>5)</b>   | ( <u>5</u> )  |     | _                |
|                                                                                                                                                             |                  |                                                                                                                                                                                                                                                                                                                                                                                                                                                                                                                                                                                                                                                                                                                                                                                                                                                                                                                                                                                                                                                                                                                                                                                                                                                                                                                                                                                                                                                                                                                                                                                                                                                                                                                                                                                                                                                                                                                                                                                                                                                                                                                                |              |               |      |           |          |              |               | (15)          |     |                  |
|                                                                                                                                                             | E                | (literation of the second seco |              | (100          | (10) | 106       | (t)      | (104         |               | (14)          |     |                  |
| PROPOSED BOUNDARIES OF<br>COMMUNITY FACILITIES DISTRICT NO. 2020-1<br>OF THE BEAUMONT UNIFIED SCHOOL DISTRICT<br>COUNTY OF RIVERSIDE<br>STATE OF CALIFORNIA | $\left  \right $ |                                                                                                                                                                                                                                                                                                                                                                                                                                                                                                                                                                                                                                                                                                                                                                                                                                                                                                                                                                                                                                                                                                                                                                                                                                                                                                                                                                                                                                                                                                                                                                                                                                                                                                                                                                                                                                                                                                                                                                                                                                                                                                                                |              |               |      |           |          |              | (6)           | (84)          |     |                  |
| ARIES C<br>TRICT I<br>HOOL DIST                                                                                                                             |                  | (13)                                                                                                                                                                                                                                                                                                                                                                                                                                                                                                                                                                                                                                                                                                                                                                                                                                                                                                                                                                                                                                                                                                                                                                                                                                                                                                                                                                                                                                                                                                                                                                                                                                                                                                                                                                                                                                                                                                                                                                                                                                                                                                                           | (114)        | (115)         | (9)  |           |          |              | 1             |               | -   |                  |
| SOUND/<br>IES DIS<br>FIRIED SCH                                                                                                                             |                  |                                                                                                                                                                                                                                                                                                                                                                                                                                                                                                                                                                                                                                                                                                                                                                                                                                                                                                                                                                                                                                                                                                                                                                                                                                                                                                                                                                                                                                                                                                                                                                                                                                                                                                                                                                                                                                                                                                                                                                                                                                                                                                                                |              |               | 116  |           | (11)     | (f)          |               | (14)          |     |                  |
| PROPOSED BOUNDARIES OF<br>MMUNITY FACILITIES DISTRICT NO. 2<br>OF THE BEAUMONT UNIFIED SCHOOL DISTRICT<br>COUNTY OF RIVERSIDE<br>STATE OF CALIFORNIA        |                  |                                                                                                                                                                                                                                                                                                                                                                                                                                                                                                                                                                                                                                                                                                                                                                                                                                                                                                                                                                                                                                                                                                                                                                                                                                                                                                                                                                                                                                                                                                                                                                                                                                                                                                                                                                                                                                                                                                                                                                                                                                                                                                                                |              |               |      |           |          |              | CORDOBA TRAIL | (14)          | 156 | ~                |
|                                                                                                                                                             | <b>1</b>         | (138)                                                                                                                                                                                                                                                                                                                                                                                                                                                                                                                                                                                                                                                                                                                                                                                                                                                                                                                                                                                                                                                                                                                                                                                                                                                                                                                                                                                                                                                                                                                                                                                                                                                                                                                                                                                                                                                                                                                                                                                                                                                                                                                          |              | ( <b>1</b> 30 | (33) | (5)       | (3)      | ( <u>5</u> ) |               | (14)          | _   | OLIVEWOOD WAY    |
| COMMI                                                                                                                                                       | 5                |                                                                                                                                                                                                                                                                                                                                                                                                                                                                                                                                                                                                                                                                                                                                                                                                                                                                                                                                                                                                                                                                                                                                                                                                                                                                                                                                                                                                                                                                                                                                                                                                                                                                                                                                                                                                                                                                                                                                                                                                                                                                                                                                |              |               | тяг  | -001¥ COL | ATAD     |              |               | (11)          | -   | ō                |
|                                                                                                                                                             | ( <u></u>        | (131)                                                                                                                                                                                                                                                                                                                                                                                                                                                                                                                                                                                                                                                                                                                                                                                                                                                                                                                                                                                                                                                                                                                                                                                                                                                                                                                                                                                                                                                                                                                                                                                                                                                                                                                                                                                                                                                                                                                                                                                                                                                                                                                          | ( <u>5</u> ) | (133)         | (E)  | (135)     | (136     | (13)         | (2)           | (11)          |     |                  |
|                                                                                                                                                             |                  |                                                                                                                                                                                                                                                                                                                                                                                                                                                                                                                                                                                                                                                                                                                                                                                                                                                                                                                                                                                                                                                                                                                                                                                                                                                                                                                                                                                                                                                                                                                                                                                                                                                                                                                                                                                                                                                                                                                                                                                                                                                                                                                                |              |               |      |           |          |              |               | (0 <b>1</b> ) |     |                  |
| and the second second                                                                                                                                       |                  |                                                                                                                                                                                                                                                                                                                                                                                                                                                                                                                                                                                                                                                                                                                                                                                                                                                                                                                                                                                                                                                                                                                                                                                                                                                                                                                                                                                                                                                                                                                                                                                                                                                                                                                                                                                                                                                                                                                                                                                                                                                                                                                                | Ē            |               |      |           |          |              |               | (139)         |     |                  |
|                                                                                                                                                             |                  |                                                                                                                                                                                                                                                                                                                                                                                                                                                                                                                                                                                                                                                                                                                                                                                                                                                                                                                                                                                                                                                                                                                                                                                                                                                                                                                                                                                                                                                                                                                                                                                                                                                                                                                                                                                                                                                                                                                                                                                                                                                                                                                                |              |               |      |           |          |              |               |               | +   |                  |
| LOT NUMBER<br>COMMUNITY FACILITIES<br>DISTRICT BOUNDARY<br>50 100<br>Feet                                                                                   |                  |                                                                                                                                                                                                                                                                                                                                                                                                                                                                                                                                                                                                                                                                                                                                                                                                                                                                                                                                                                                                                                                                                                                                                                                                                                                                                                                                                                                                                                                                                                                                                                                                                                                                                                                                                                                                                                                                                                                                                                                                                                                                                                                                |              |               |      |           |          |              |               | \<br>[        |     |                  |
| GEND:<br>(GEND:<br>COMM<br>DISTRI<br>DISTRI                                                                                                                 |                  |                                                                                                                                                                                                                                                                                                                                                                                                                                                                                                                                                                                                                                                                                                                                                                                                                                                                                                                                                                                                                                                                                                                                                                                                                                                                                                                                                                                                                                                                                                                                                                                                                                                                                                                                                                                                                                                                                                                                                                                                                                                                                                                                |              |               |      |           |          |              |               |               |     | & ADMINISTRATION |